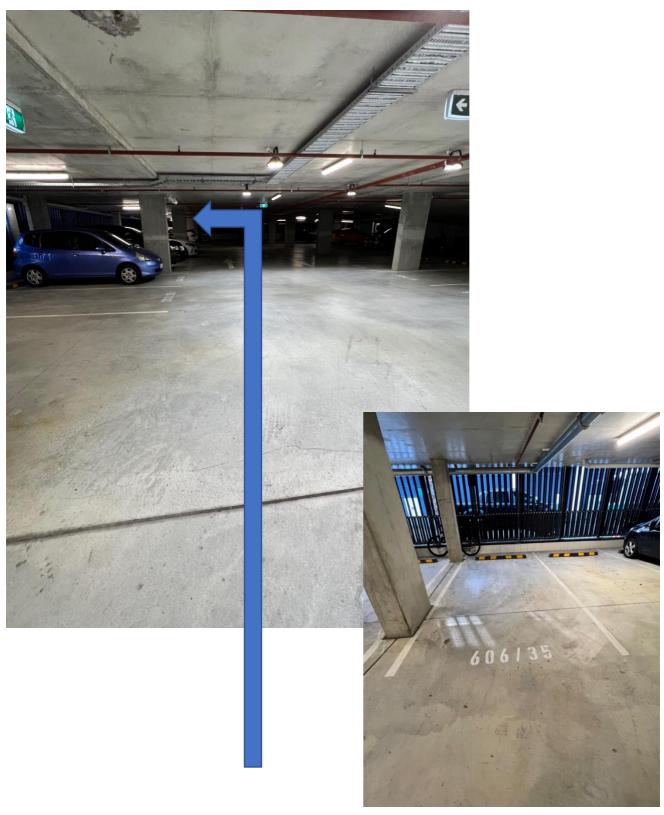

Step 2: Use the remote to open the garage door on the right

Step 3: Take a direct left hand turn as soon as you get into the door

Continue straight you are looking for car space '606/35' Located on the left-hand side. PLEASE NOTE in order to get back into the building you will have to go via the entrance you saw to collect the keys the building is NOT internally connected to the carpark.