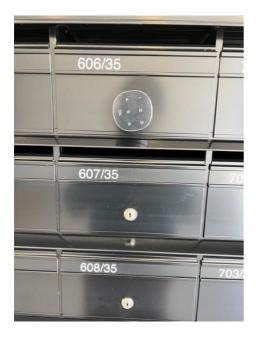

Step 3: Retrieve the keys using the code provided to you on the check in instructions. Enter the code then press on and turn the dial to the right. Keys look like the picture on the right

Step 4

If you don't have a vehicle go through the foyer doors using the remote as your fob