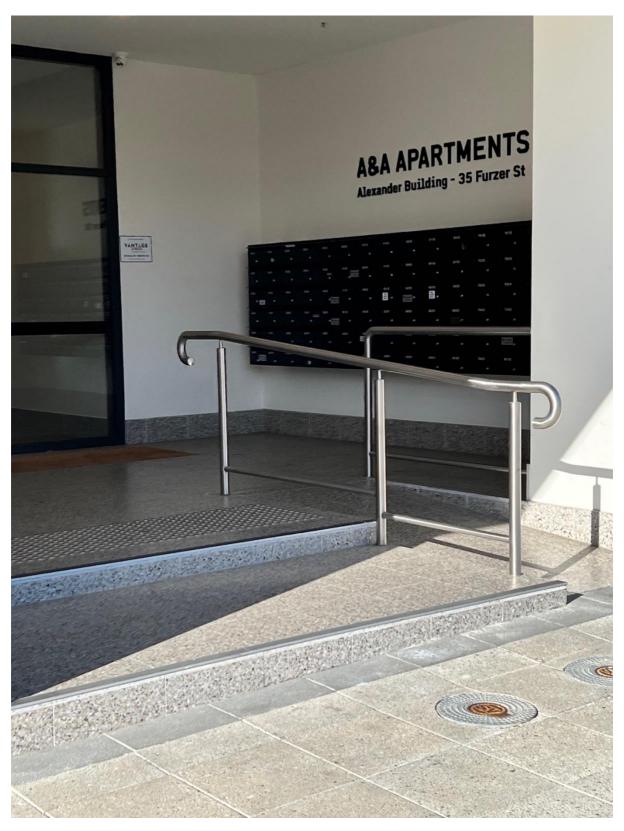

## Step 1: Retrieve the Keys

Park the car as close to 35 Furzer Street as possible you are looking for this sign

Step 2: Head up the stairs/up the ramp to the letterboxes located on the left-hand side, you are looking for letterbox 606. We suggest you off load your luggage in the first instance as the carpark is not connected internally to the building.