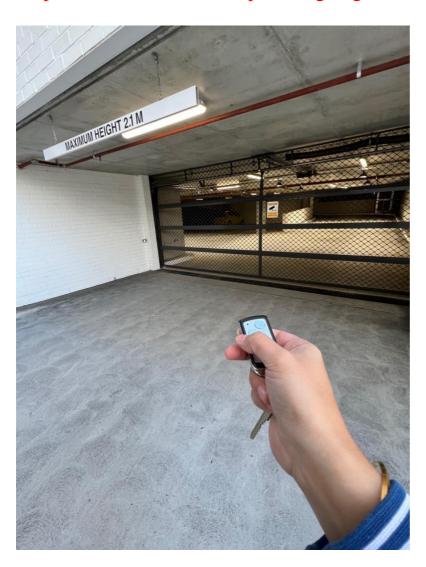

Step 2: Use the remote to open the garage door on the right

Step 3: Take a direct left hand turn as soon as you get into the door

Continue straight you are looking for car space '606/35' Located on the left-hand side. PLEASE NOTE in order to get back into the building you will have to go via the entrance you saw to collect the keys the building is NOT internally connected to the carpark.