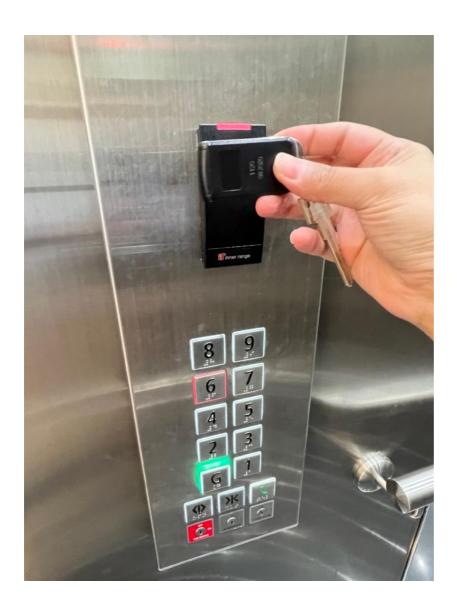

Step 3: Retrieve the keys using the code provided to you on the check in instructions. Enter the code then press on and turn the dial to the right. Keys look like the picture on the right

Step 4

If you don't have a vehicle go through the foyer doors using the remote as your fob