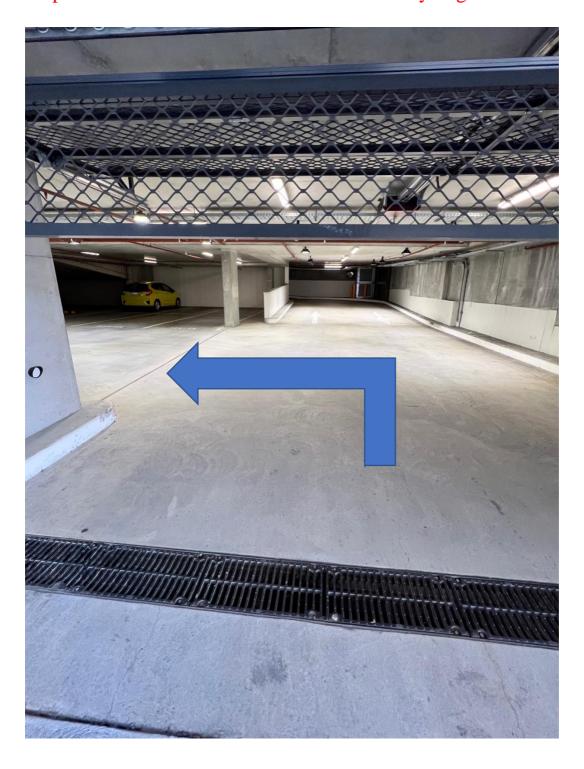

Step 2: Use the remote to open the garage door on the right

Step 3: Take a direct left hand turn as soon as you get into the door

Continue straight you are looking for car space '606/35' Located on the left-hand side. PLEASE NOTE in order to get back into the building you will have to go via the entrance you saw to collect the keys the building is NOT internally connected to the carpark.