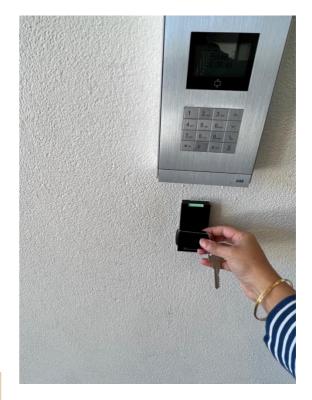

Step 3: Retrieve the keys using the code provided to you on the check in instructions. Enter the code then press on and turn the dial to the right. Keys look like the picture on the right

Step 4

If you don't have a vehicle go through the foyer doors using the remote as your fob

The apartment is located on Level 6

Follow the hall way all the way down the apartment is the last door on the right Unit 606. If you require parking instructions please keep going below.