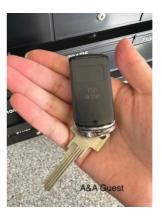

Step 3: Retrieve the keys using the code provided to you on the check in instructions. Enter the code then press on and turn the dial to the right. Keys look like the picture on the right

Step 4

If you don't have a vehicle go through the foyer doors using the remote as your fob