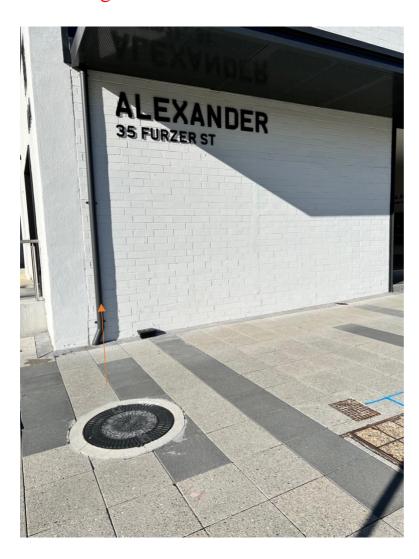

## Step 1: Retrieve the Keys

Park the car as close to 35 Furzer Street as possible you are looking for this sign

Step 2: Head up the stairs/up the ramp to the letterboxes located on the left-hand side, you are looking for letterbox 606. We suggest you off load your luggage in the first instance as the carpark is not connected internally to the building.